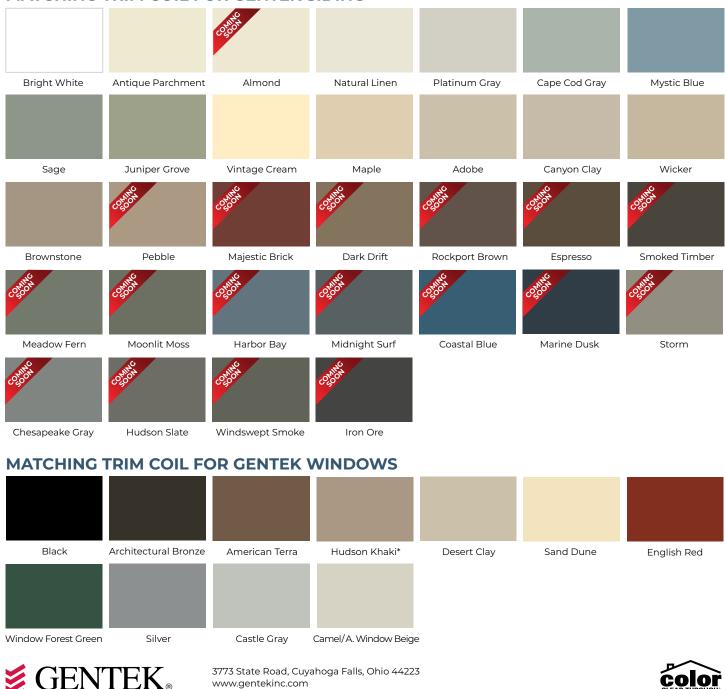

## **DETAILS THAT MAKE THE DIFFERENCE**

Performance G8 delivers outstanding resistance to wear and ensures a durable, low-maintenance finish that will enhance the beauty of any home for years to come. Choose from our curated palette of architectural hues for custom-crafted elegance. And best of all, every color is formulated to match Gentek siding and window products.

## MATCHING TRIM COIL FOR GENTEK SIDING

Make us a part of your home.

Trademarks mentioned in this document are the property of Associated Materials, its affiliates, or their respective owners. Specifications subject to change without notice. \*Hudson Khaki coil to be used with Classic Clay windows. Note: Colors may be slightly different from their appearance in this brochure. Make final color selections using actual trim coil samples.