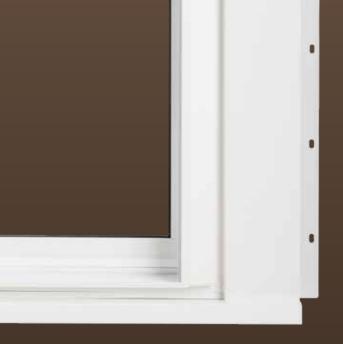

#### **ENHANCED FRAME DESIGN**

An integral nailing flange in the window frame coupled with proper flashing ensures effective water management for year-round weathertight protection.

**PRECISION-BUILT FOR EXACT MATCH** TrimEssentials Decorative Window Accents are custom fabricated with each window to ensure an exact color match and fit for any window configuration.

**PATENTED SWIFTLOCK TECHNOLOGY** This revolutionary trim attachment design creates a precise and secure installation for superior performance.

**WATERTIGHT PROTECTION** Proper flashing combined with the integral nail fin helps block water infiltration.

HARSH WEATHER ENDURANCE Laboratory tested to withstand the demanding challenges of high winds.<sup>2</sup>