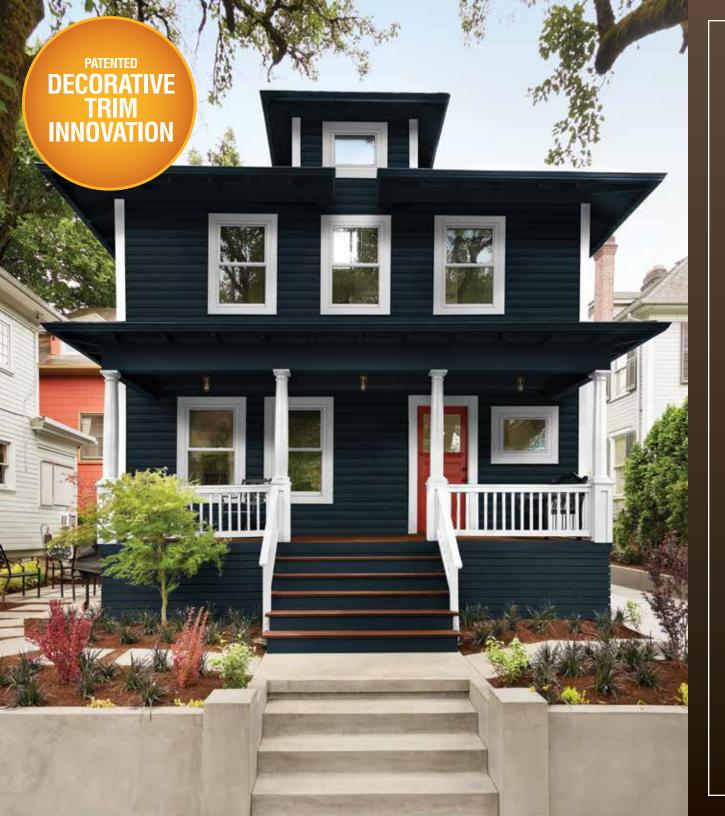

#### A SMART WINDOW SOLUTION: FULL-FRAME WINDOW REPLACEMENT

Removing the entire old vinyl window – including the nail fin and frame – and installing a new integral nail fin window is a smart choice for replacing vinyl windows. This full-frame replacement method creates a fresh opening for the installation of your beautiful new windows and custom trim. Signature Elite Full-Frame Replacement System will install quickly and consistently throughout your home, helping to ensure a weathertight fit with classic trim detail.

### SIGNATURE® ELITE FULL-FRAME REPLACEMENT SYSTEM

Signature Elite has taken replacement windows to a higher level of performance and design with an innovative full-frame replacement system. In addition to superior construction and energy efficiency, Signature Elite features TrimEssentials Decorative Window Accents trim for an upscale finished look.

When you compare this innovative full-frame replacement system to other options, you'll see why it's an excellent choice for your home. Installed with proper flashing and water management methods, Signature Elite windows give you the added advantage of superb aesthetics and installation ease with our SwiftLock® Technology snap-fit brickmould and casing trim.

The distinction here is clear: the patented trim installation system ensures a beautifully uniform and pristine appearance for increased peace of mind and enhanced curb appeal.

### SIGNATURE ELITE FULL-FRAME REPLACEMENT SYSTEM

BEAUTIFUL UPSCALE APPEARANCE Our curated selection features a variety of brickmould and casing styles in on-trend profiles and colors, including 3 extruded vinyl colors and 10 exterior painted colors.

CLEAN-LINE AESTHETIC From window to window throughout your home, the finished look is beautifully uniform.

**EXPANDED GLASS AREA** Removing the entire frame of the old window allows for a larger, more viewable glass area than a conventional window installation.