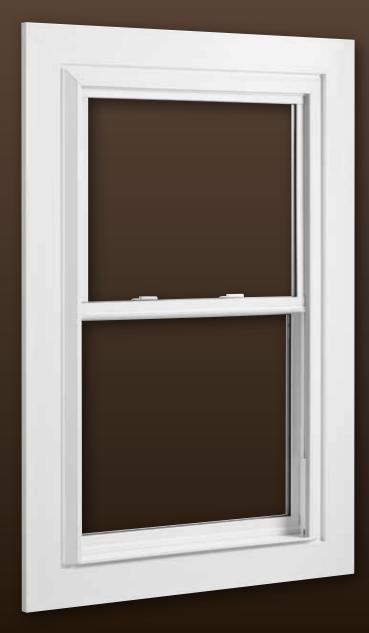

### TRIMESSENTIALS DECORATIVE WINDOW TRIM

Crisp, clean and consistent – the innovative design and construction of TrimEssentials Decorative Window Accents create a premium finish from every angle.

**PRECISION-BUILT FOR EXACT MATCH** TrimEssentials Decorative Window Accents are custom fabricated with each window to ensure an exact color match and fit for any window configuration.

**PATENTED SWIFTLOCK TECHNOLOGY** This revolutionary trim attachment design creates a precise and secure installation for superior performance.

**PREMIER QUALITY** Designed and developed specifically for Signature Elite windows – combining high-performance construction and technology with exceptional energy savings, functionality and aesthetics.