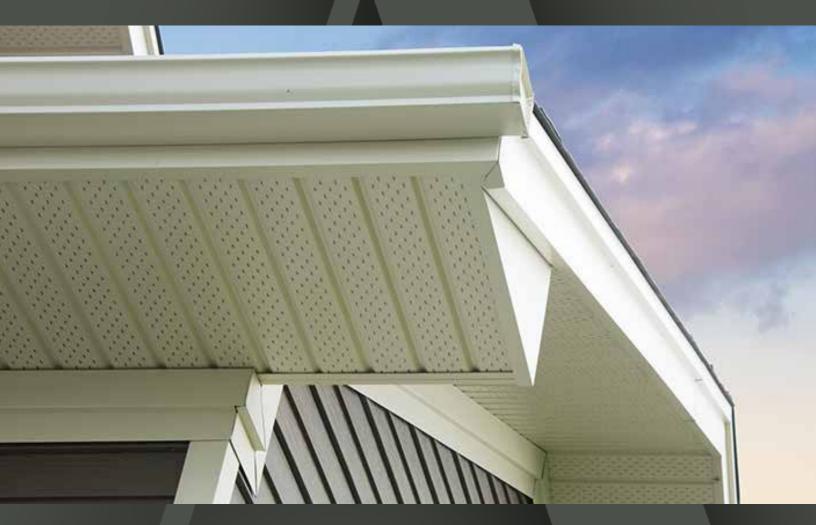

# SUPERIOR DESIGN AND CONSTRUCTION

Expertly crafted for enduring style and performance, Gentek Rainware Systems provide essential water drainage and weather protection for your home. The heavy-duty aluminum construction features a premium polyester finish that will maintain its beautiful appearance despite exposure to harsh weather.

Season after season, the gutters, downspouts and other rainware components perform an important job: they capture the rainwater running off your roof to prevent it from infiltrating your home. A properly installed rainware system effectively channels this water to also avoid damaging other areas such as decking, landscaping, soil and concrete.

#### CUSTOMIZED FOR YOUR HOME

Every home has specific climate challenges that should be factored into the rainware structure. With a combination of gutters, elbows, downspouts and miters, your professional installer can create a complete rainware system customized for your home that collects water runoff from the roof and channels it away from the foundation, landscaping and other surroundings. Brackets, hangers and clips firmly connect all components and secure the system in place.