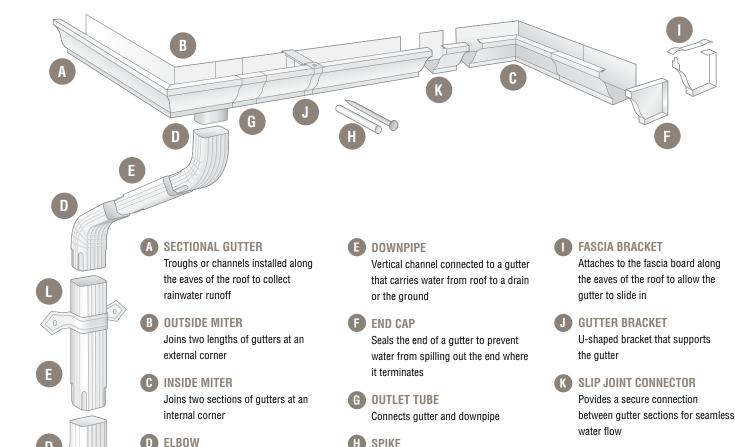

#### CUSTOMIZED FOR YOUR HOME

Every home has specific climate challenges that should be factored into the rainware structure. With a combination of gutters, elbows, downspouts and miters, your professional installer can create a complete rainware system customized for your home that collects water runoff from the roof and channels it away from the foundation, landscaping and other surroundings. Brackets, hangers and clips firmly connect all components and secure the system in place.

Pre-formed downspouts, elbows, miters and other accessories also are manufactured in matching colors from this same premium coil, while the hangers and utility components are mill-finished metal. From end to end, the complete system is built weather-tough for lasting quality and value.

Metal post driven through the gutter

to add strength and prevent bending

PIPE STRAP

wall structure

Attaches a downspout to the

Connects gutters and downspouts

around corners or other areas and

directs water flow