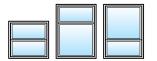

## **CASEMENT WINDOWS**

Gentek casement windows will add a striking finish to your home both inside and out. The slimline profile and generous glass exposure will infuse each room with the uplifting beauty of natural light. At the same time, the crisp, clean design and traditional charm will lend a distinctive touch of refinement to the exterior of your home.

## **AWNING WINDOWS**

Adding Gentek awning windows to any room invites inspiring design possibilities – from casual elegance to stately style. These versatile windows combine the beauty and strength of advanced window technology with the timeless appeal of traditional craftsmanship.