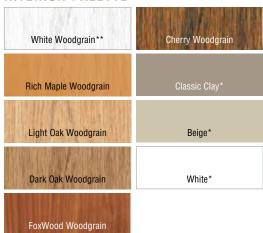

#### INTERIOR PALETTE

- \*Extruded solid color. Note: Classic Clay base is not available with exterior color finishes.
- \*\*White Woodgrain is available with a Beige or Classic Clay base only.

White, Beige and Classic Clay windows and patio doors will have matching interior hardware. Windows and patio doors ordered with a Rich Maple, Light Oak or Dark Oak interior will receive Pontiac Gold hardware. Windows and patio doors ordered with a FoxWood or Cherry interior will receive Brown hardware.