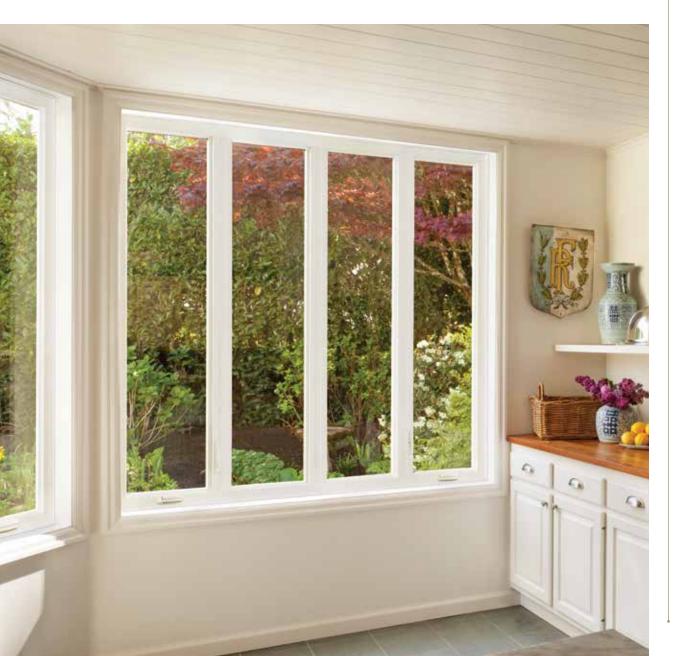

## **CASEMENT WINDOWS**

Gentek casement windows will add a striking finish to your home both inside and out. The slimline profile and generous glass exposure will infuse each room with the uplifting beauty of natural light. At the same time, the crisp, clean design and traditional charm will lend a distinctive touch of refinement to the exterior of your home.

## CONFIGURATIONS

Customize your window design with two, three, four or five casement windows in a continuous mainframe. Virtually any combination of fixed lites with operating casements is available.

Stack two awning windows or pair an awning with a fixed lite to create a larger window unit in a continuous mainframe.