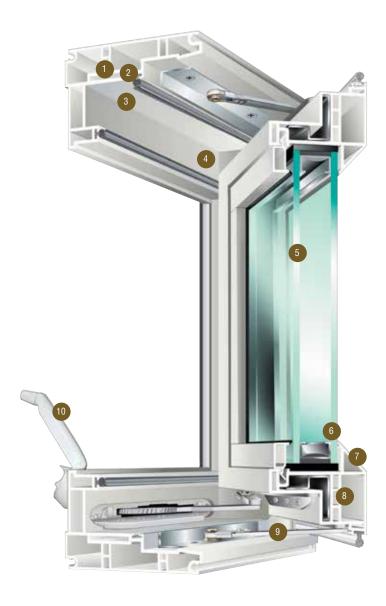

#### A PREMIUM CONSTRUCTION

- Multi-chambered sash and mainframe provide insulating dead-air spaces for increased thermal efficiency.
- 2 Highly durable vinyl mainframe and sashes won't chip, peel, crack or warp. Premium vinyl construction is colored all the way through to ensure lasting beauty.
- 3 Step-down frame with double compression-type inner bulb seal helps block air and water infiltration.
- 4 Fusion-welded sash and mainframe provide added strength and rigidity. Extra-thick extrusions further fortify the window's overall structural integrity.
- Insulated glass unit<sup>1</sup> with sealed air space between the panes of glass helps reduce the transfer of heat and cold for year-round energy conservation.
- 6 Intercept® Warm-Edge Spacer System saves energy by reducing the conduction of heat at the edge of the glass for superior thermal performance and longevity.
- Beveled exterior sash design enhances the finished installation appearance for any architectural style.
- Metal-reinforced operating and locking attachment provides strong, dependable hardware performance.
- Stainless steel hardware delivers reliable, trouble-free hinge operation.
- Heavy-duty hardware ensures smooth, reliable operation of the windows and allows windows to be cleaned from inside the home including larger window units.