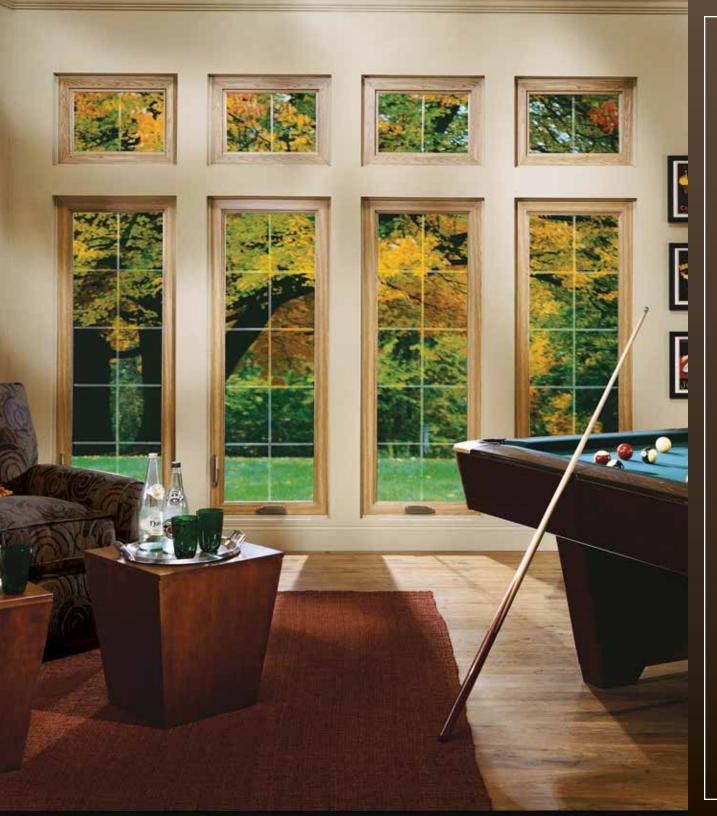

## **CASEMENT WINDOWS**

Gentek casement windows will add a striking finish to your home both inside and out. The slimline profile and generous glass exposure will infuse each room with the uplifting beauty of natural light. At the same time, the crisp, clean design and traditional charm will lend a distinctive touch of refinement to the exterior of your home.

- Positive crank mechanism ensures easy operation when opening and closing the sash
- Beveled exterior sash and clean-line design create the appearance of a larger glass area
- Step-down frame with double compression-type inner bulb seal helps block out inclement weather
- Precision-engineered, stainless steel hinge system provides multidirectional ventilation and allows sash cleaning from inside the home
- Multi-point locking system achieves a tight fit and added comfort
- Heavy-duty vinyl mainframe and sashes are virtually maintenance-free
- Multiple lite configurations are available in a single mainframe
- Lifetime limited warranty further assurance you have selected an excellent window for your home
- · Optional glass breakage warranty