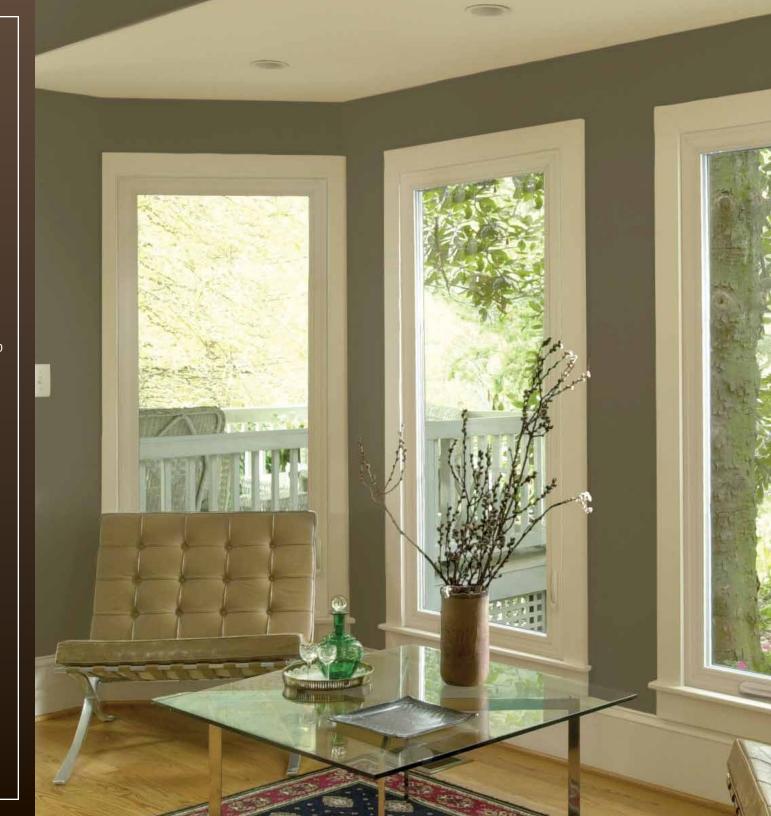

## **AWNING WINDOWS**

Adding Gentek awning windows to any room invites inspiring design possibilities – from casual elegance to stately style. These versatile windows combine the beauty and strength of advanced window technology with the timeless appeal of traditional craftsmanship.

Opening up and out, Gentek awning windows are a great way to enhance an area with ventilation and natural light. Awning windows can be used individually or combined with fixed lites to create a functional yet elegant window system.