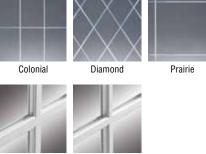

#### INTERIOR GRIDS

Grids are a simple yet stylish way to add personality to your windows. All grids are enclosed within the insulated glass unit for easy cleaning. First, select your preferred grid pattern and then choose a grid profile to achieve the desired finished look.

#### **Grid Profiles Grid Patterns** Flat White Contoured White Flat Beige Contoured Beige Flat Contoured Colonial Craftsman† Diamond Classic Clay Classic Clay †Available in operating and fixed-lite casements. Prairie **Double Perimeter** Contoured Contoured Contoured Contoured Contoured Rich Maple Light Oak Dark Oak FoxWood Cherry

#### **Decorative Grid Patterns:**

Colonial - available in Flat, Contoured and 1" Contoured grids Diamond - available in Flat grids

Craftsman - available in Flat, Contoured and 1" Contoured grids

Prairie and Double Perimeter - available in Flat, Contoured and 1" Contoured grids