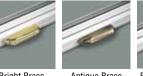

#### **OPTIONAL HANDLE FINISHES**

An optional decorative fold-away handle is available in Bright Brass, Antique Brass and Brushed Chrome.

7/8" Grids

1-1/4" Grids with Mill Finish with Mill Finish Shadow Bars Shadow Bars

**Antique Brass** 

Brushed Chrome