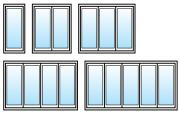

## CONFIGURATIONS

Customize your window design with two, three, four or five casement windows in a continuous mainframe. Virtually any combination of fixed lites with operating casements is available.

Stack two awning windows or pair an awning with a fixed lite to create a larger window unit in a continuous mainframe.