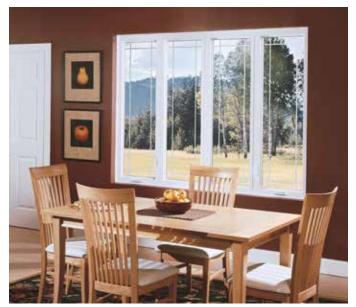

## **CASEMENT WINDOWS**

Gentek casement windows will add a striking finish to your home both inside and out. The slimline profile and generous glass exposure will infuse each room with the uplifting beauty of natural light. At the same time, the crisp, clean design and traditional charm will lend a distinctive touch of refinement to the exterior of your home.

## **AWNING WINDOWS**

Adding Gentek awning windows to any room invites inspiring design possibilities – from casual elegance to stately style. These versatile windows combine the beauty and strength of advanced window technology with the timeless appeal of traditional craftsmanship.