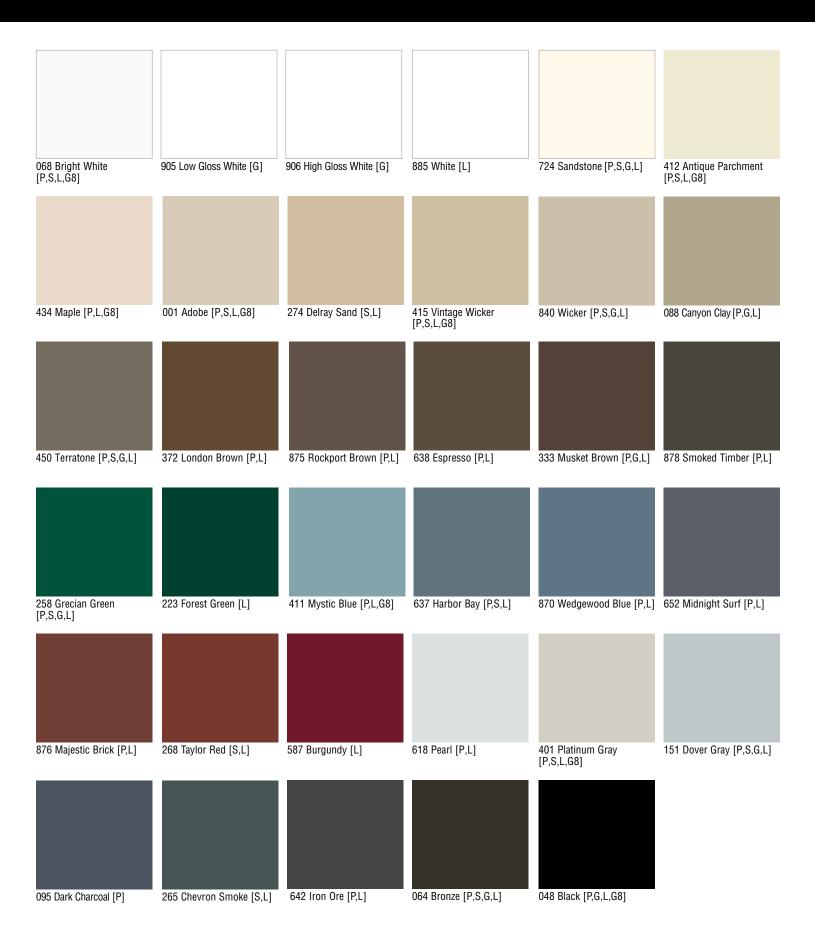

# GENTEK® COIL COLOR SELECTOR

This color selector represents the many standard colors available in our aluminum coil product line. Colors also offered in steel coil are indicated with an [S]. See the guide at the right to identify which products and finishes are available. A brief description of each type of coating is found on the reverse side of this selector.

**Note:** Color chips are produced by litho process and may vary slightly from actual product color. Due to product changes, improvements and other factors, Gentek reserves the right to change or delete information contained herein without prior notice.

P = Available in PVC Finish

S = Available in Steel Coil

G = Available in Gutter Coil

= Available in Poly (LoMar)

G8 = Available in Performance G8