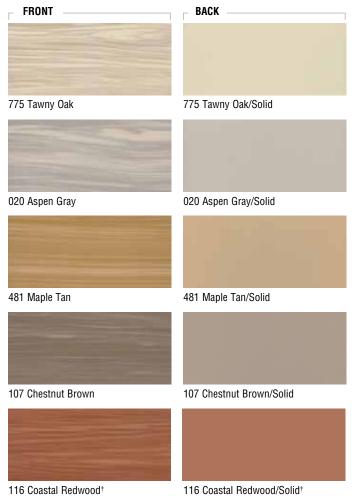

## CEDARWOOD® ALUMINUM AND STEEL COIL COLORS

<sup>†</sup>Coastal Redwood is available in steel only.

**Note:** The reverse side of the aluminum color fusion coil is coated with a solid color only. Cedarwood sidings are coated with KYNAR 500° coating.