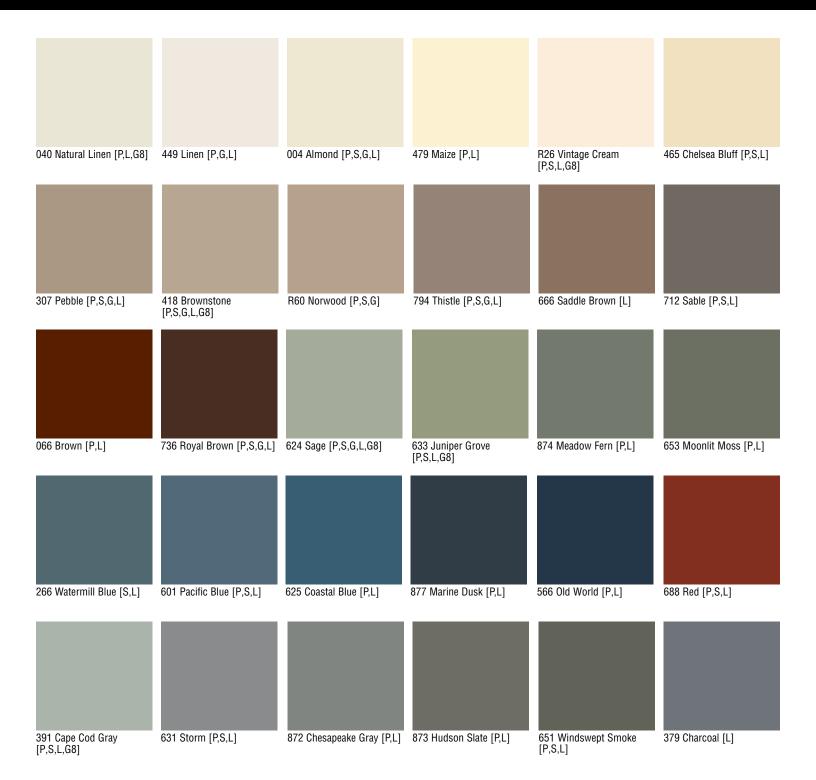

# GENTEK® COIL COLOR SELECTOR

This color selector represents the many standard colors available in our aluminum coil product line. Colors also offered in steel coil are indicated with an [S]. See the guide at the right to identify which products and finishes are available. A brief description of each type of coating is found on the reverse side of this selector.

**Note:** Color chips are produced by litho process and may vary slightly from actual product color. Due to product changes, improvements and other factors, Gentek reserves the right to change or delete information contained herein without prior notice.

P = Available in PVC Finish

S = Available in Steel Coil

G = Available in Gutter Coil

= Available in Poly (LoMar)

G8 = Available in Performance G8