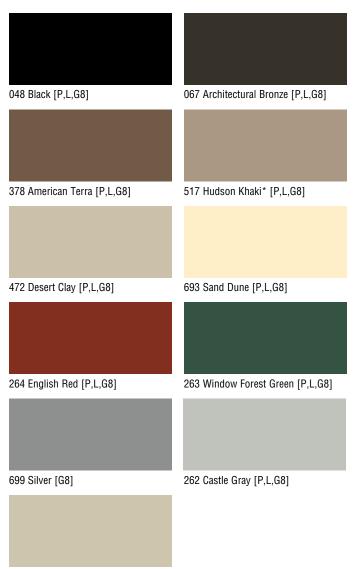

# GENTEK® COIL COLOR SELECTOR

This color selector represents the many standard colors available in our aluminum coil product line. Colors also offered in steel coil are indicated with an [S]. See the guide at the right to identify which products and finishes are available. A brief description of each type of coating is found on the reverse side of this selector.

**Note:** Color chips are produced by litho process and may vary slightly from actual product color. Due to product changes, improvements and other factors, Gentek reserves the right to change or delete information contained herein without prior notice.

P = Available in PVC Finish

S = Available in Steel Coil

G = Available in Gutter Coil

= Available in Poly (LoMar)

G8 = Available in Performance G8

Make us a part of your home.

<sup>\*</sup>Hudson Khaki coil to be used with Classic Clay window.