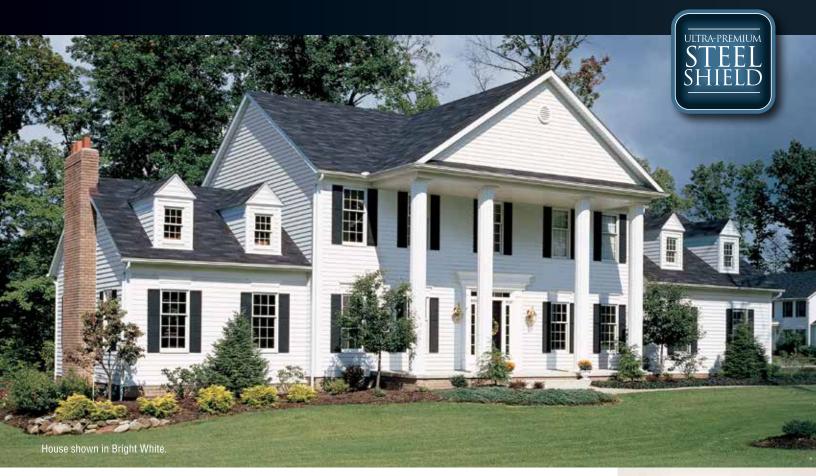

# **UNMATCHED BEAUTY**

Perhaps more than any other siding. SteelSide calls to mind the captivating appeal of freshly painted clapboard. Its rich, natural-looking colors embellished with an authentic woodgrain texture will lend the perfect measure of refinement to your home, while protecting it with a solid steel shield.

### **HIGH-PERFORMANCE STEEL**

Pounding rain, freezing temperatures and blistering heat are no match for SteelSide. Each high-performance Galvalume AZ-50 steel panel is primed and heat-fused with a thick coating of PVC (polyvinyl chloride) that stands up strong against Mother Nature's challenging arsenal. You can depend on SteelSide's heavy-duty construction and resilient finish to give your home lasting beauty and protection.

### **COMMANDING STEEL** STRENGTH

SteelSide's rugged steel construction is virtually impervious to outdoor elements. And unlike wood, compressed particle board or fiber cement, it won't absorb moisture. It's also resistant to dents, warping, fire, termites, chalking, fading, and brittleness in cold weather.