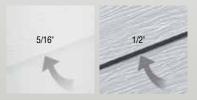

### ADDED DIMENSION

SteelSide's generously proportioned 1/2" butt height adds greater dimension and style with dramatic shadow lines.