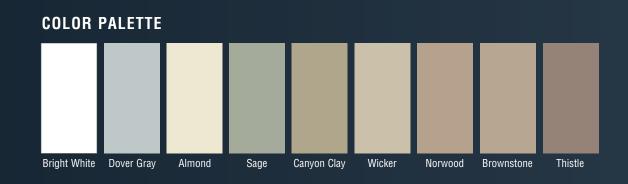

### **COLOR MATCHING MADE SIMPLE**

No need to settle for siding and trim that "almost match." Our Color Clear Through® collection of customer-preferred colors ensures that all Gentek products - siding, soffit, fascia, trim and rainware - will beautifully match throughout our vinyl, aluminum and steel product lines.