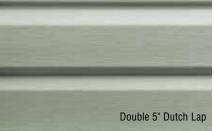

# CONCORD® Quality Vinyl Siding

Classic Beauty and Enduring Protection for Your Home

Certain to draw admiring glances, Concord vinyl siding presents traditional charm and appeal in an easy-care exterior. The ample selection of architectural colors, inviting textures and authentic profile designs will let you achieve the ideal finish for your home.

## QUICK SPECS:

Nominal Thickness: .042" Windload: Meets or exceeds ASTM D5206 industry test standard for negative windload resistance Texture: Light Roughsawn

Rolled nail hem for extra-strong wall attachment.