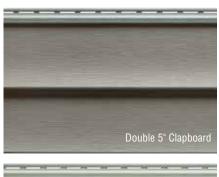

# CONCORD® Quality Vinyl Siding

Classic Beauty and Enduring Protection for Your Home

Certain to draw admiring glances, Concord vinyl siding presents traditional charm and appeal in an easy-care exterior. The ample selection of architectural colors, inviting textures and authentic profile designs will let you achieve the ideal finish for your home.

## QUICK SPECS:

Nominal Thickness: .042" Windload: Meets or exceeds ASTM D5206 industry test standard for negative windload resistance Texture: Light Roughsawn

Rolled nail hem for extra-strong wall attachment.