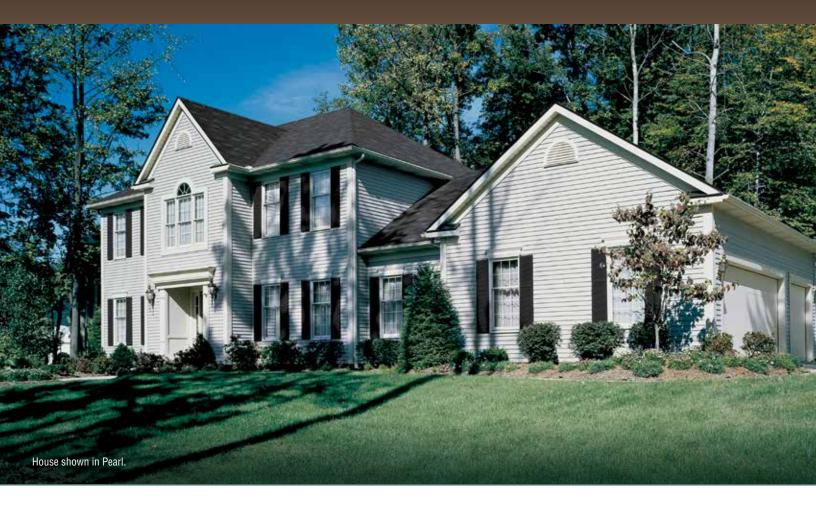

Classic Colors

| Snow White | Monterey Sand | Pearl         |
|------------|---------------|---------------|
| Linen      | Wicker        | Dover Gray    |
| Sandstone  | Canyon Clay   | Sage          |
| Maize      | Pebble        | Juniper Grove |
| Almond     |               |               |